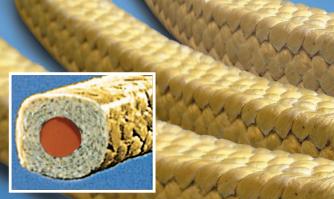

## AIGI 25SC

AIGI 25 with Single Silicone Rubber Core

AIGI 25SC adds a resilient single silicone rubber core to AIGI 25 packing.The elastic rubber core gives the packing better memory, allowing it to withstand radial shaft motion and vibration while maintaining excellent leakage control with minimal gland adjustment. AIGI 25SC provides additional shaft stability in difficult abrasive and slurry applications for longer life.